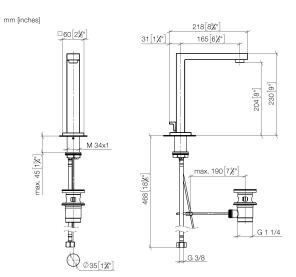

#### 13 713 980

- 165mm projection
- fixed spout
- circular, air-enriched flow
- height of mixer 230 mm
- height up to aerator 205 mm
- hole diameter 35 mm
- 2x screw-in M 10 x 1 pressure hose, leak-tested
- rosette 60 x 60 mm
- max. flow 7 l/min
- lead-free