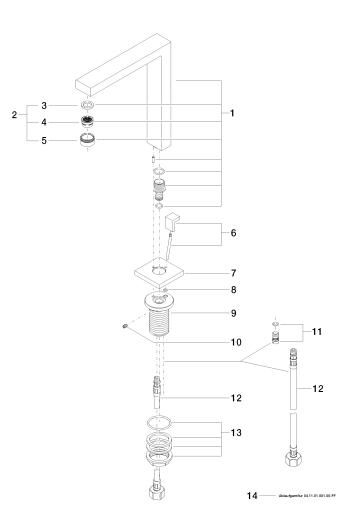

### SYMETRICS Deck-mounted basin spout with pop-up waste - Brushed Platinum

#### 13 713 980



- 165mm projection
- fixed spout
- circular, air-enriched flow
- height of mixer 230 mm
- height up to aerator 205 mm
- hole diameter 35 mm
- 2x screw-in M 10 x 1 pressure hose, leak-tested
- rosette 60 x 60 mm
- max. flow 7 l/min
- lead-free

Only suitable for basins with an overflow.



# SYMETRICS Deck-mounted basin spout with pop-up waste - Brushed Platinum

13 713 980



### Flow rate chart



#### Certificates

ETA\_18519. LGA\_18651.



# SYMETRICS Deck-mounted basin spout with pop-up waste - Brushed Platinum

13 713 980