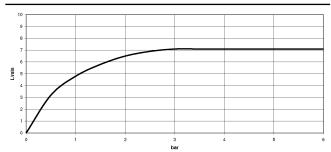

### Flow rate chart

#### 13 713 980

- 165mm projection
- fixed spout
- circular, air-enriched flow
- height of mixer 230 mm
- height up to aerator 205 mm
- hole diameter 35 mm
- 2x screw-in M 10 x 1 pressure hose, leak-tested
- rosette 60 x 60 mm
- max. flow 7 l/min
- lead-free